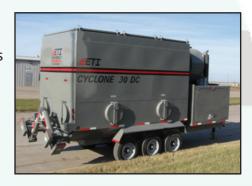

## **Mobile Dust Collectors**

The ABSS Entech range of Mobile Dust Collectors are manufactured in a wide range of capacities. From 2000cfm to 60,000cfm. Diesel and Electric available with most options.

Available in Skid and Trailer versions up to 20,000 CFM

> 30,000 CFM to 60,000 CFM in **Trailer Only**

**CALL NOW** 0419 323 307

- \* Easy access Vertical Top Loading Cartridge Design
- \* Air to Cloth Ratios between 2.56:1 and 2.95:1
- \* Hydraulically Driven Uploading Augers with reverse
- \* Solid State Programmable Timer Board for Reverse Pulse Cleaning
- \* Fully Enclosed Secure Engine Compartment on Diesel Models
- \* High Quality Finish (Epoxy Primer, Acrylic Urethane Top Coat)

## **Models Available:**

- \* 2,000 CFM Electric (Skid and Trailer) or Diesel (Trailer Only)
- \* 6,000 CFM Electric (Skid and Trailer) or Diesel (Trailer Only)
- \* 12,000 CFM Electric (Skid and Trailer) or Diesel (Trailer Only)
- \* 20,000 CFM Electric (Skid and Trailer) or Diesel (Trailer Only)
- \* 30,000 CFM Diesel (Trailer Only)
- \* 40,000 CFM Diesel (Trailer Only)
- \* 45,000 CFM Diesel (Trailer Only)
- \* 60,000 CFM Diesel (Trailer Only)