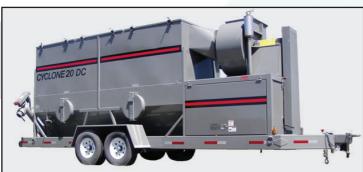

## **Models Available:**

- \* 2,000 CFM Electric (Skid and Trailer) or Diesel (Trailer Only)
- \* 6,000 CFM Electric (Skid and Trailer) or Diesel (Trailer Only)
- \* 12,000 CFM Electric (Skid and Trailer) or Diesel (Trailer Only)
- \* 20,000 CFM Electric (Skid and Trailer) or Diesel (Trailer Only)
- \* 30,000 CFM Diesel (Trailer Only)
- \* 40,000 CFM Diesel (Trailer Only)
- \* 45,000 CFM Diesel (Trailer Only)
- \* 60,000 CFM Diesel (Trailer Only)