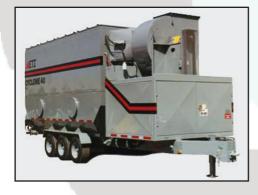

## **Mobile Dust Collectors**

The ABSS Entech range of Mobile Dust Collectors are manufactured in a wide range of capacities. From 2000cfm to 60,000cfm. Diesel and Electric available with most options.

Available in Skid and Trailer versions up to 20,000 CFM

> 30,000 CFM to 60,000 CFM in **Trailer Only**

**CALL NOW** 0419 323 307

- \* Easy access Vertical Top Loading Cartridge Design
- \* Air to Cloth Ratios between 2.56:1 and 2.95:1
- \* Hydraulically Driven Uploading Augers with reverse
- \* Solid State Programmable Timer Board for Reverse Pulse Cleaning
- \* Fully Enclosed Secure Engine Compartment on Diesel Models
- \* High Quality Finish (Epoxy Primer, Acrylic Urethane Top Coat)

## **Models Available:**

- \* 2,000 CFM Electric (Skid and Trailer) or Diesel (Trailer Only)
- \* 6,000 CFM Electric (Skid and Trailer) or Diesel (Trailer Only)
- \* 12,000 CFM Electric (Skid and Trailer) or Diesel (Trailer Only)
- \* 20,000 CFM Electric (Skid and Trailer) or Diesel (Trailer Only)
- \* 30,000 CFM Diesel (Trailer Only)
- \* 40,000 CFM Diesel (Trailer Only)
- \* 45,000 CFM Diesel (Trailer Only)
- \* 60,000 CFM Diesel (Trailer Only)