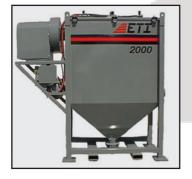

## **Models Available:**

- \* 2,000 CFM Electric (Skid and Trailer) or Diesel (Trailer Only)
- \* 6,000 CFM Electric (Skid and Trailer) or Diesel (Trailer Only)
- \* 12,000 CFM Electric (Skid and Trailer) or Diesel (Trailer Only)
- \* 20,000 CFM Electric (Skid and Trailer) or Diesel (Trailer Only)
- \* 30,000 CFM Diesel (Trailer Only)
- \* 40,000 CFM Diesel (Trailer Only)
- \* 45,000 CFM Diesel (Trailer Only)
- \* 60,000 CFM Diesel (Trailer Only)