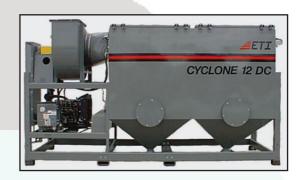

## **Models Available:**

- \* 2,000 CFM Electric (Skid and Trailer) or Diesel (Trailer Only)
- \* 6,000 CFM Electric (Skid and Trailer) or Diesel (Trailer Only)
- \* 12,000 CFM Electric (Skid and Trailer) or Diesel (Trailer Only)
- \* 20,000 CFM Electric (Skid and Trailer) or Diesel (Trailer Only)
- \* 30,000 CFM Diesel (Trailer Only)
- \* 40,000 CFM Diesel (Trailer Only)
- \* 45,000 CFM Diesel (Trailer Only)
- \* 60,000 CFM Diesel (Trailer Only)