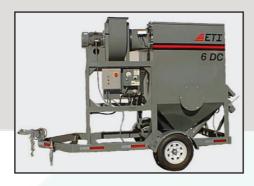

## **Models Available:**

- \* 2,000 CFM Electric (Skid and Trailer) or Diesel (Trailer Only)
- \* 6,000 CFM Electric (Skid and Trailer) or Diesel (Trailer Only)
- \* 12,000 CFM Electric (Skid and Trailer) or Diesel (Trailer Only)
- \* 20,000 CFM Electric (Skid and Trailer) or Diesel (Trailer Only)
- \* 30,000 CFM Diesel (Trailer Only)
- \* 40,000 CFM Diesel (Trailer Only)
- \* 45,000 CFM Diesel (Trailer Only)
- \* 60,000 CFM Diesel (Trailer Only)