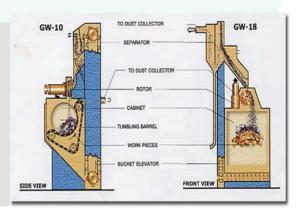

The GW18 Shot Blasting Machine is suitable for a wide range of surface cleaning applications. As the work is gently tumbled inside the machine, the fixed turbine blast cleans each face of the component as it is presented.

After the blasting operation has been completed, reversing the direction of the rubber belt conveyor discharges the work pieces from the machine. The belt is manufactured from a high wear-resistant rubber. It is extremely durable and ensures the components are not damaged during the cycle. Inside the blasting chamber, wear resistant alloy plates are incorporated to increase the life of the machine. They are easily accessible for replacement purposes.