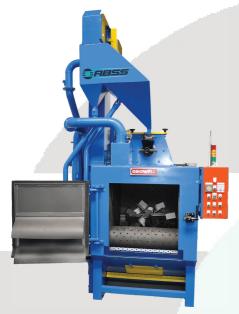

## ABSS Turbine Blast Machine

## Model GW18 Tumble Blaster

In the competitive world of today's industry, economical surface finishing is important. The ABSS range of Blast Machines offer a total solution to mass finishing, whether you need a single small machine or a complete system, the ABSS-GW range offer single load capacities of 75-1000kgs or more with system integration.

The GW18 Shot Blasting Machine is suitable for a wide range of surface cleaning applications. As the work is gently tumbled inside the machine, the fixed turbine blast cleans each face of the component as it is presented.