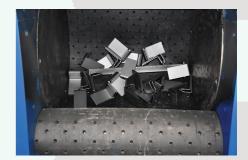

The GW18 Shot Blasting Machine is suitable for a wide range of surface cleaning applications. As the work is gently tumbled inside the machine, the fixed turbine blast cleans each face of the component as it is presented.

After the blasting operation has been completed, reversing the direction of the rubber belt conveyor discharges the work pieces from the machine. The belt is manufactured from a high wear-resistant rubber. It is extremely durable and ensures the components are not damaged during the cycle. Inside the blasting chamber, wear resistant alloy plates are incorporated to increase the life of the machine. They are easily accessible for replacement purposes.