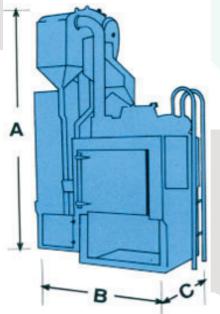

## **SPECIFICATION**

| Max. Capacity Projection                                                     |             | 90kg/min                          |
|------------------------------------------------------------------------------|-------------|-----------------------------------|
| Cabinet (mm)                                                                 |             | Ø700 x 800                        |
| Max Loading Weight                                                           |             | 300kgs                            |
| Net Weight                                                                   |             | 2550kgs                           |
| Power: -<br>Rotor Wheel<br>Bucket Elevator<br>Barrel Drive<br>Dust Collector |             | 7.5kW<br>0.4kW<br>0.4kW<br>0.75kW |
| Dimensions: -                                                                | A<br>B<br>C | 3500mm<br>2700mm<br>1200mm        |